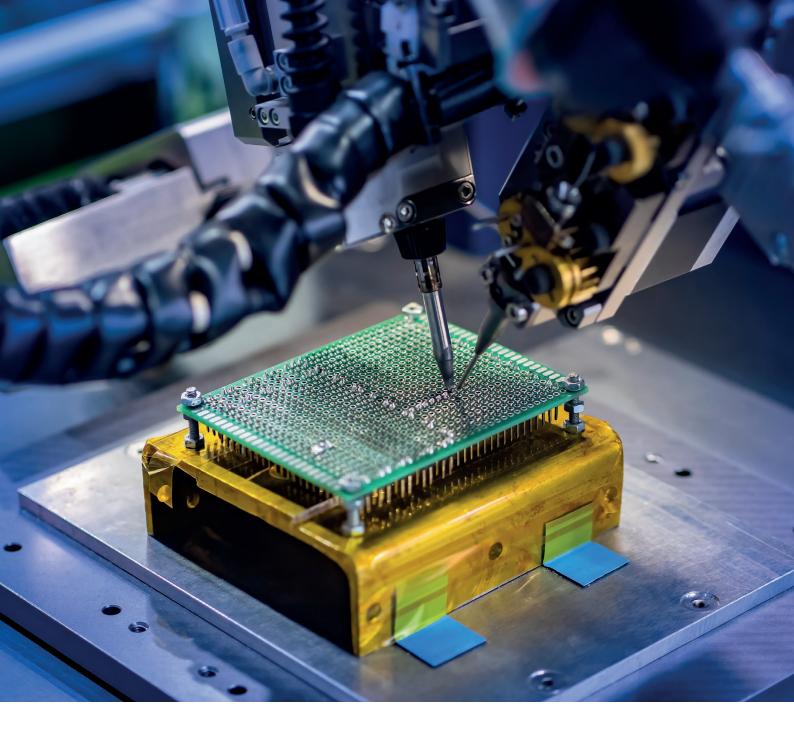

**ENTE** is in possession of three modern assembly lines for electronic circuit in SMD technology. They consist of high-end EKRA and ERSA paste printers with SPI paste imprint quality control, automatic assembly machines pick&place JUKI and 14 zone ERSA furnace. Their main task is medium and large-scale series production of complex circuits of large scale integration and advancement.

Each assembled PCB circuit is subject to optical control AOI, and also to X-RAY in the case of BGA. For regular customers **ENTE** provides brief prototype series on preferential terms.

The ENTE's offer also includes manual and automatic assembly of THT components. We have several stations with high-quality soldering equipment WELLER, ERSA and PACE. Traditional and selective ERSA soldering units are used for soldering. The whole production is recorded by a dedicated tracking system, which ensures total control and supervision at each stage of product creation.