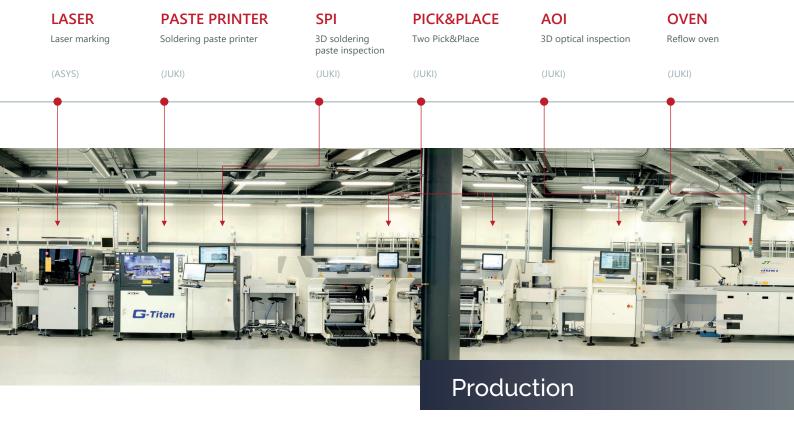

**ENTE** is in possession of three modern assembly lines for electronic circuit in SMD technology. They consist of high-end EKRA and ERSA paste printers with SPI paste imprint quality control, automatic assembly machines pick&place JUKI and 14 zone ERSA furnace. Their main task is medium and large-scale series production of complex circuits of large scale integration and advancement.

Each assembled PCB circuit is subject to optical control AOI, and also to X-RAY in the case of BGA. For regular customers **ENTE** provides brief prototype series on preferential terms.

The ENTE's offer also includes manual and automatic assembly of THT components. We have several stations with high-quality soldering equipment WELLER, ERSA and PACE. Traditional and selective ERSA soldering units are used for soldering. The whole production is recorded by a dedicated tracking system, which ensures total control and supervision at each stage of product creation.