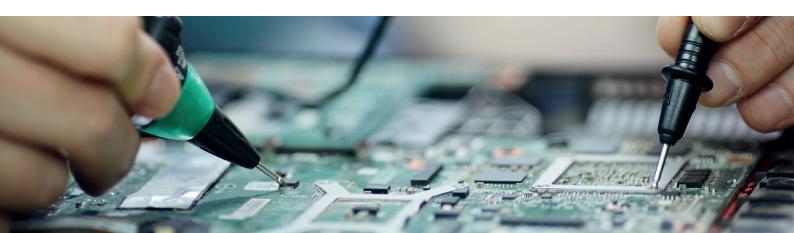

Each assembled PCB circuit is subject to optical control AOI, and also to X-RAY in the case of BGA. For regular customers **ENTE** provides brief prototype series on preferential terms.

The ENTE's offer also includes manual and automatic assembly of THT components. We have several stations with high-quality soldering equipment WELLER, ERSA and PACE. Traditional and selective ERSA soldering units are used for soldering. The whole production is recorded by a dedicated tracking system, which ensures total control and supervision at each stage of product creation.