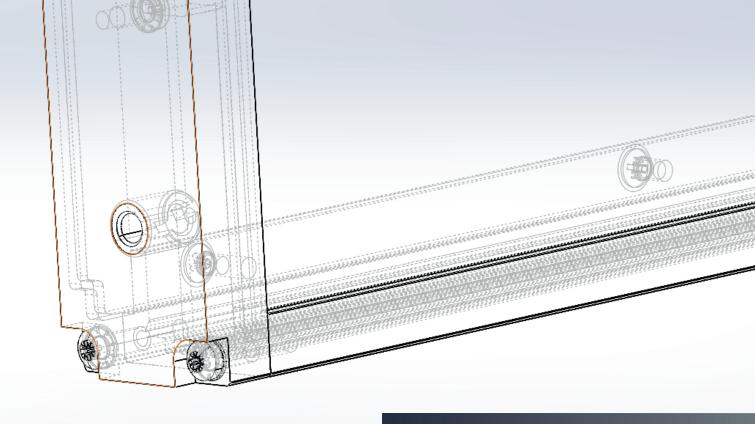

## Tools and technologies

- ✓ PADS, ALTIUM DESIGNER, EAGLE- creating conceptual designs and designing printed circuit boards
- ✓ SOLIDWORKS 3D modeling of mechanical parts
- ✓ SEE ELECTRICAL designing wiring
- ✓ LABVIEW –metrological projects
- ✓ ADOBE CREATIVE SUITE, COREL DRAW graphic projects
- ✓ Creating embedded systems based on processors of different type 8, 16 and 32 bits (x86, RISC, ARM7-TDMI, Cortex M0, M3, M4F etc.)
- V Designing printed circuits based on advanced production technologies 4/4 mils, μVia, buried Via, dedicated layer system, μBGA, LGA, PQ, QFN, 0201 etc.
- ✓ Spectrum analyzers, logic analyzers, oscilloscopes, climate chambers, ESD testing laboratory, X-Ray scanner, which guarantee high product quality