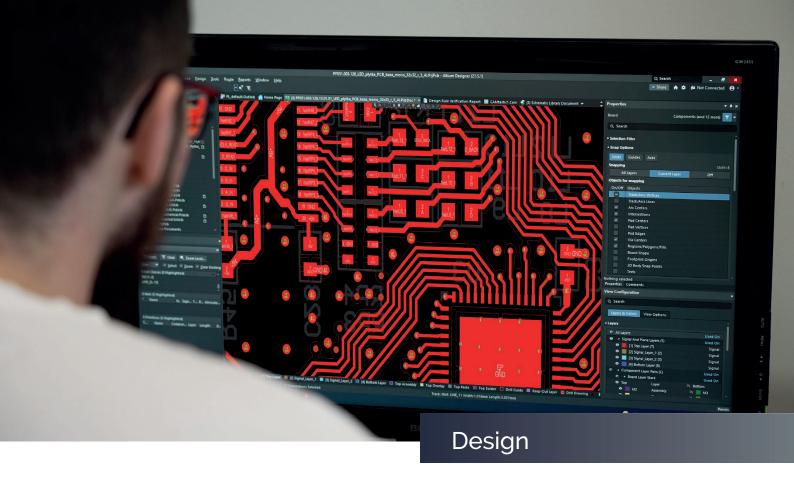

## Design

## Tools and technologies

- ✓ PADS, ALTIUM DESIGNER, EAGLE- creating conceptual designs and designing printed circuit boards
- ✓ SOLIDWORKS 3D modeling of mechanical parts
- ✓ SEE ELECTRICAL designing wiring
- ✓ LABVIEW –metrological projects
- ✓ ADOBE CREATIVE SUITE, COREL DRAW graphic projects
- ✓ Creating embedded systems based on processors of different type 8, 16 and 32 bits (x86, RISC, ARM7-TDMI, Cortex M0, M3, M4F etc.)
- V Designing printed circuits based on advanced production technologies 4/4 mils, μVia, buried Via, dedicated layer system, μBGA, LGA, PQ, QFN, 0201 etc.
- ✓ Spectrum analyzers, logic analyzers, oscilloscopes, climate chambers, ESD testing laboratory, X-Ray scanner, which guarantee high product quality